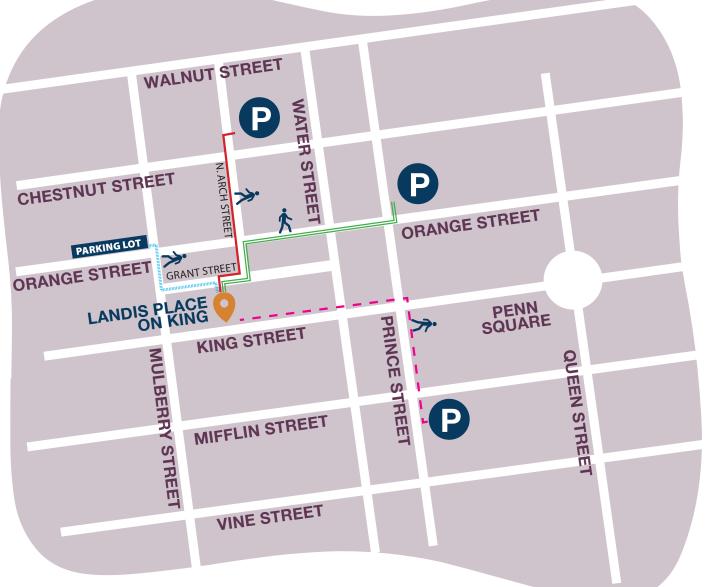

# LANDIS PLACE ON KING Neighborhood Parking Options

## LPK to Covenant United Methodist Church Parking Lot\*

1/8th of a mile, an estimated 300 steps or a 3-minute walk

Street parking on the weekend is free.

Call the church at 717-393-1561 for more information.

#### LPK to Water Street Parking Garage

2/10th of a mile, an estimated 480 steps or a 4-minute walk

Walk from the back door of LPK, up Arch St. and into the side door of the Water Street garage that is on Arch St.

Call Lancaster Parking Authority at 717-299-0907 for more information.

## LPK to Prince Street Parking Garage

2/10th of a mile, an estimated 430 steps or a 4-minute walk

Walk from the back door of LPK to the entrance on Orange Street.

Call Lancaster Parking Authority at 717-299-0907 for more information.

# LPK to Steinman Parking Garage

2/10th of a mile, an estimated 400 steps or a 4-minute walk

Call Colonial Parking at 302-651-3600 for more information.